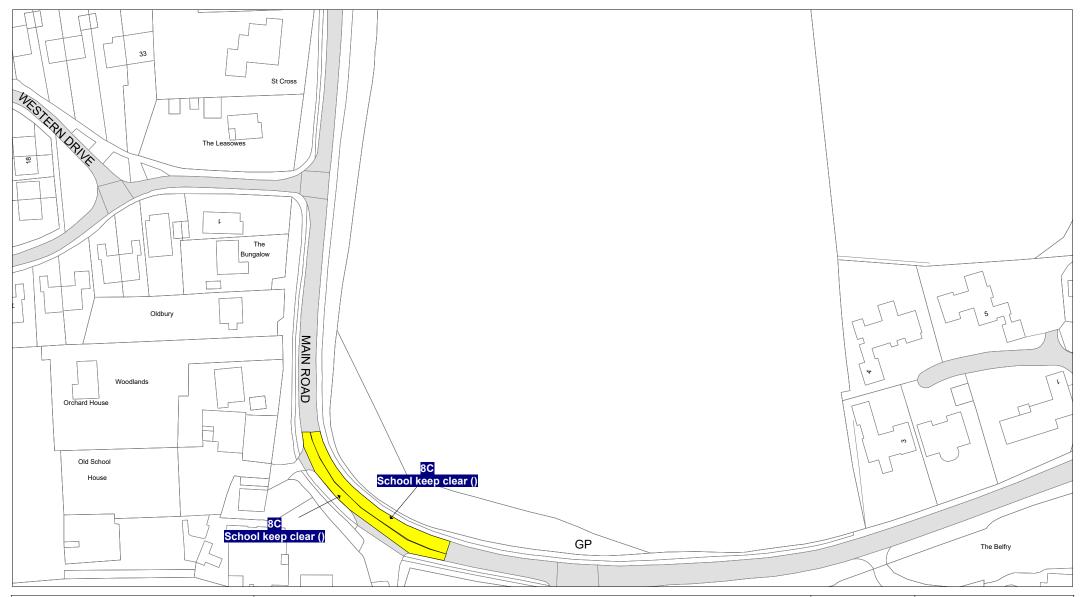

### FIRST SCHEDULE Plan(s) to be amended

SECOND SCHEDULE New Plan(s)

LZ70 – Claybrooke Parva

THE COMMON SEAL of THE LEICESTERSHIRE COUNTY COUNCIL was hereunto affixed this / 7<sup>6</sup> day of June 2021 in the presence of

Pattack Self

|                                  |                | © Crown copyright. All rights reserved<br>Leicestershire County Council | SCALE       | 1 : 1250   |
|----------------------------------|----------------|-------------------------------------------------------------------------|-------------|------------|
|                                  | Tile Ref: LZ70 | Licence No. 100019271 2021                                              | DATE        | 10/06/2021 |
| Leicestershire<br>County Council |                |                                                                         | DRAWING No. |            |
| County Council                   |                |                                                                         | DRAWN BY    |            |
|                                  |                |                                                                         |             |            |